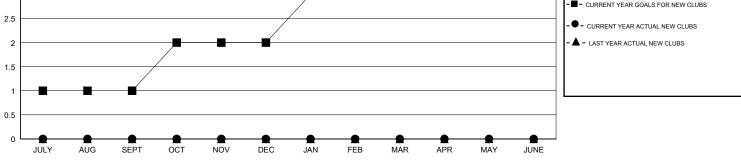

## District 12 O

Results as of: 10/31/2019

| GMT:         |               | L             | OCATION TENNES    | SEE           |                           |                         | GMT CA                                             |  |  |
|--------------|---------------|---------------|-------------------|---------------|---------------------------|-------------------------|----------------------------------------------------|--|--|
|              | Clubs         |               |                   |               | Members                   |                         |                                                    |  |  |
|              | RESULTS FO    | R 2019-2020   |                   |               | RESULTS FOR 2019-2020     |                         |                                                    |  |  |
| QUARTER      | NEW CLUB GOAL | NEW CLUBS     | DROPPED CLUBS     | QUARTER       | MEMBER GROWTH NET<br>GOAL | MEMBER GROWTH<br>ACTUAL | DROPPED<br>MEMBERS ACTUAL<br>(including transfers) |  |  |
| ULY/AUG/SEPT | 1             | 0             | 0                 | JULY/AUG/SEPT | 38                        | 30                      | 35                                                 |  |  |
| OCT/NOV/DEC  | 1             | 0             | 0                 | OCT/NOV/DEC   | 38                        | 2                       | 7                                                  |  |  |
| IAN/FEB/MAR  | 1             | 0             | 0                 | JAN/FEB/MAR   | 38                        | 0                       | 0                                                  |  |  |
| APR/MAY/JUNE | 1             | 0             | 0                 | APR/MAY/JUNE  | 38                        | 0                       | 0                                                  |  |  |
| 4            | G             | OALS AND ACTU | JAL NEW CLUBS CUI | MULATIVE      |                           |                         |                                                    |  |  |
| 3.5          |               |               | <b>.</b>          |               |                           |                         |                                                    |  |  |
| 2.5          |               |               |                   |               |                           | - CURRENT YEAR GOALS F  | OR NEW CLUBS                                       |  |  |