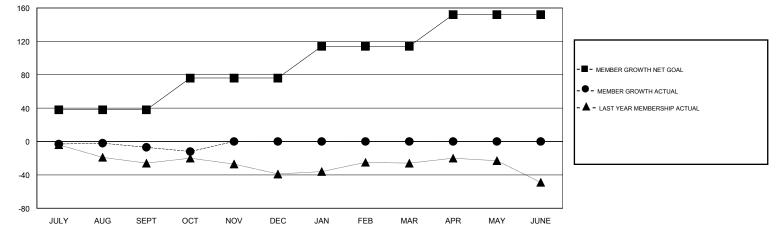

## District 12 O

Results as of: 10/31/2019

| GMT:         |               | L             | OCATION TENNES    | SEE           |                           |                         | GMT CA                                             |  |  |
|--------------|---------------|---------------|-------------------|---------------|---------------------------|-------------------------|----------------------------------------------------|--|--|
|              | Clubs         |               |                   |               | Members                   |                         |                                                    |  |  |
|              | RESULTS FO    | R 2019-2020   |                   |               | RESULTS FOR 2019-2020     |                         |                                                    |  |  |
| QUARTER      | NEW CLUB GOAL | NEW CLUBS     | DROPPED CLUBS     | QUARTER       | MEMBER GROWTH NET<br>GOAL | MEMBER GROWTH<br>ACTUAL | DROPPED<br>MEMBERS ACTUAL<br>(including transfers) |  |  |
| ULY/AUG/SEPT | 1             | 0             | 0                 | JULY/AUG/SEPT | 38                        | 30                      | 35                                                 |  |  |
| OCT/NOV/DEC  | 1             | 0             | 0                 | OCT/NOV/DEC   | 38                        | 2                       | 7                                                  |  |  |
| IAN/FEB/MAR  | 1             | 0             | 0                 | JAN/FEB/MAR   | 38                        | 0                       | 0                                                  |  |  |
| APR/MAY/JUNE | 1             | 0             | 0                 | APR/MAY/JUNE  | 38                        | 0                       | 0                                                  |  |  |
| 4            | G             | OALS AND ACTU | JAL NEW CLUBS CUI | MULATIVE      |                           |                         |                                                    |  |  |
| 3.5          |               |               | <b>.</b>          |               |                           |                         |                                                    |  |  |
| 2.5          |               |               |                   |               |                           | - CURRENT YEAR GOALS F  | OR NEW CLUBS                                       |  |  |